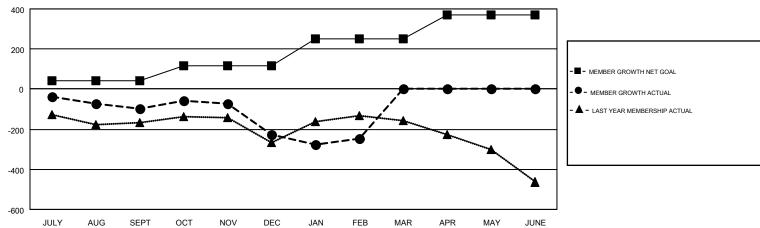

## GOALS AND ACTUAL MEMBERS CUMULATIVE

| DROPPED CLUBS: 10 |          | 240 CLUBS OF 529 ADDED 1 OR MORE<br>NEW MEMBERS | GENDER DISTRIBUTION  MALE 8,862 (61.91%) |                |       |
|-------------------|----------|-------------------------------------------------|------------------------------------------|----------------|-------|
| DROPPED MEMBERS   |          |                                                 | FEMALE                                   | 5,452 (38.09%) |       |
| DECEASED          | 116<br>9 | CLICK HERE FOR CUMULATIVE                       | TOTAL FAMILY UNIT MEMBERS                |                | 2,445 |
| OTHER             | 941      | MEMBERSHIP DATA                                 | FAMILY MEMBERS PAYING HALF               |                | 1,268 |
| TOTAL             | 1,066    |                                                 |                                          |                |       |

## GMT MONTHLY MEMBERSHIP PROGRESS REPORT

Results as of: 2/28/2019

Multiple District 20

GMT: MAHESH CHITNIS

LOCATION: NEW YORK

GMT CA 1

|               | Club          | S           |               | Members  RESULTS FOR 2018-2019 |                           |                         |                                                    |  |
|---------------|---------------|-------------|---------------|--------------------------------|---------------------------|-------------------------|----------------------------------------------------|--|
|               | RESULTS FOR   | R 2018-2019 |               |                                |                           |                         |                                                    |  |
| QUARTER       | NEW CLUB GOAL | NEW CLUBS   | DROPPED CLUBS | QUARTER                        | MEMBER GROWTH NET<br>GOAL | MEMBER GROWTH<br>ACTUAL | DROPPED<br>MEMBERS ACTUAL<br>(including transfers) |  |
| JULY/AUG/SEPT | 2             | 0           | 5             | JULY/AUG/SEPT                  | 41                        | 375                     | 403                                                |  |
| OCT/NOV/DEC   | 2             | 0           | 3             | OCT/NOV/DEC                    | 75                        | 354                     | 433                                                |  |
| JAN/FEB/MAR   | 3             | 1           | 2             | JAN/FEB/MAR                    | 134                       | 228                     | 230                                                |  |
| APR/MAY/JUNE  | 4             | 0           | 0             | APR/MAY/JUNE                   | 121                       | 0                       | 0                                                  |  |