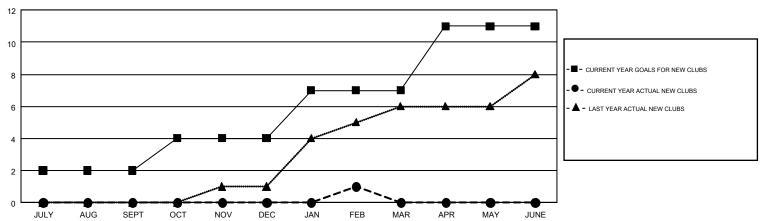

## GOALS AND ACTUAL NEW CLUBS CUMULATIVE

## GMT MONTHLY MEMBERSHIP PROGRESS REPORT

Results as of: 2/28/2019

Multiple District 20

GMT: MAHESH CHITNIS

LOCATION: NEW YORK

GMT CA 1

|               | Club          | S           |               | Members  RESULTS FOR 2018-2019 |                           |                         |                                                    |  |
|---------------|---------------|-------------|---------------|--------------------------------|---------------------------|-------------------------|----------------------------------------------------|--|
|               | RESULTS FOR   | R 2018-2019 |               |                                |                           |                         |                                                    |  |
| QUARTER       | NEW CLUB GOAL | NEW CLUBS   | DROPPED CLUBS | QUARTER                        | MEMBER GROWTH NET<br>GOAL | MEMBER GROWTH<br>ACTUAL | DROPPED<br>MEMBERS ACTUAL<br>(including transfers) |  |
| JULY/AUG/SEPT | 2             | 0           | 5             | JULY/AUG/SEPT                  | 41                        | 375                     | 403                                                |  |
| OCT/NOV/DEC   | 2             | 0           | 3             | OCT/NOV/DEC                    | 75                        | 354                     | 433                                                |  |
| JAN/FEB/MAR   | 3             | 1           | 2             | JAN/FEB/MAR                    | 134                       | 228                     | 230                                                |  |
| APR/MAY/JUNE  | 4             | 0           | 0             | APR/MAY/JUNE                   | 121                       | 0                       | 0                                                  |  |